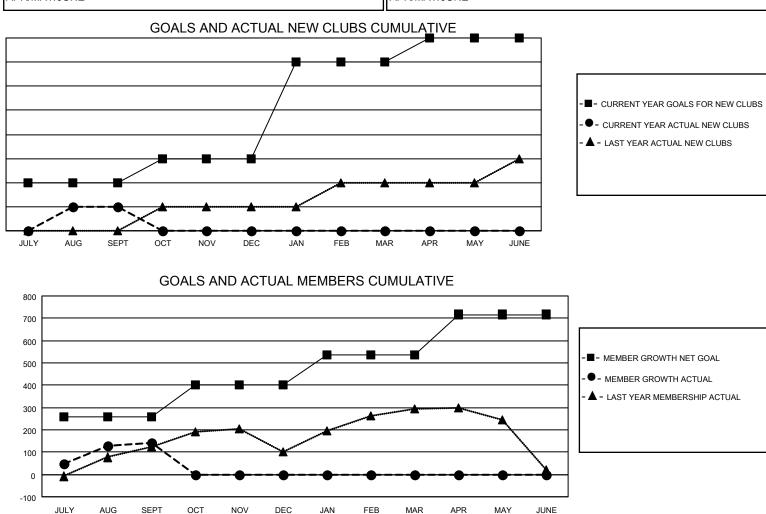

## GMT MONTHLY MEMBERSHIP PROGRESS REPORT Results as of: 9/30/2024

Multiple District 411

LOCATION: KENYA AFRICA

GMT: OPEN

GMT CA 8

| Clubs         |               |             |               | Members               |                        |                         |                                                    |  |
|---------------|---------------|-------------|---------------|-----------------------|------------------------|-------------------------|----------------------------------------------------|--|
|               | RESULTS FOR   | R 2024-2025 |               | RESULTS FOR 2024-2025 |                        |                         |                                                    |  |
| QUARTER       | NEW CLUB GOAL | NEW CLUBS   | DROPPED CLUBS | QUARTER MEM           | BER GROWTH NET<br>GOAL | MEMBER GROWTH<br>ACTUAL | DROPPED<br>MEMBERS ACTUAL<br>(including transfers) |  |
| JULY/AUG/SEPT | 2             | 1           | 1             | JULY/AUG/SEPT         | 258                    | 248                     | 94                                                 |  |
| OCT/NOV/DEC   | 1             | 0           | 0             | OCT/NOV/DEC           | 143                    | 0                       | 0                                                  |  |
| JAN/FEB/MAR   | 4             | 0           | 0             | JAN/FEB/MAR           | 133                    | 0                       | 0                                                  |  |
| APR/MAY/JUNE  | 1             | 0           | 0             | APR/MAY/JUNE          | 183                    | 0                       | 0                                                  |  |